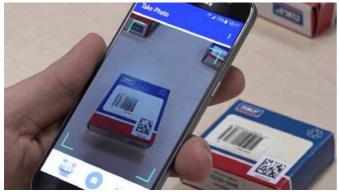

### Download our app

With our authenticate app for smartphones, you can send photos of suspect products directly to SKF for verification. We will come back to you with the result as soon as we can, often within 24 hours.